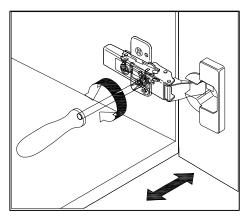

## **DOOR ADJUSTMENT**

Adjusts the door vertically

Adjusts the door horizontally

Adjusts the door forward and backwards