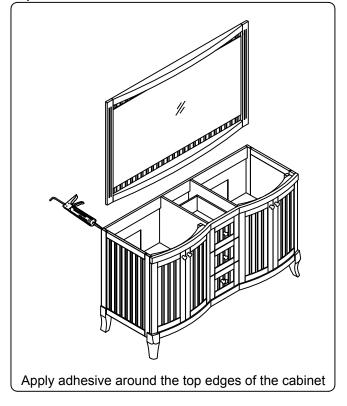

**INSTALLATION INSTRUCTIONS**

www.avant-style.com

**SKU:** ED-52060

REV3.19.18

# **REQUIRED TOOLS**









## **DRAWER REMOVAL**







### **REMOVAL**

- 1. Pull tabs toward center
- 2. Lift and pull drawer out

## **RE-INSTALL**

- 1. Align drawer hole with slider stud
- 2. Push tabs back in to secure

## **DOOR ADJUSTMENT**



Adjusts the door vertically



Adjusts the door horizontally



Adjusts the door forward and backwards



### **INSTALLATION INSTRUCTIONS**

www.avant-style.com

**SKU:** ED-52060

REV3.19.18

#### **Mirror Installation**







#### **Basin Installation**



Apply sealant around the top edge of the sink rim. Flip top over and align basin to cutout. Screw in threaded bolts to each block. Secure plates with washer then wing nuts.

#### **Top Installation**