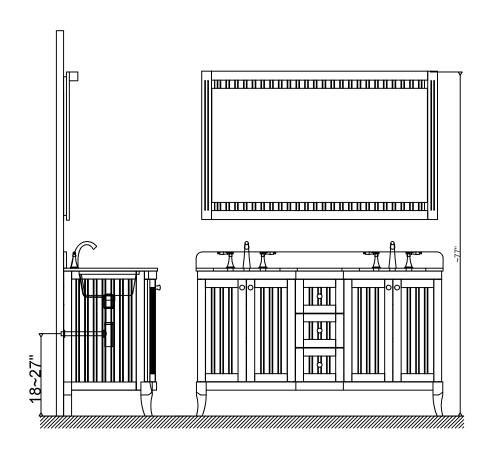

### **INSTALLATION INSTRUCTIONS**

www.avant-style.com

**SKU:** ED-52060

REV3.19.18

Prior to installation, please check the items you have received against the packing list. Report any missing items to your local dealer immediately.