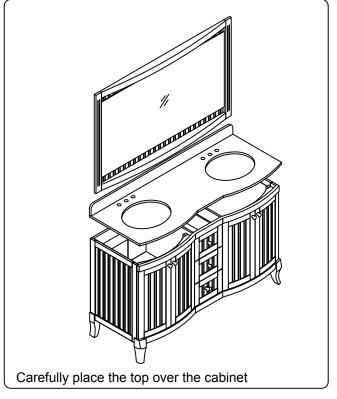

*INSTALLATION INSTRUCTIONS**

www.avant-style.com

**SKU:** ED-52060

REV3.19.18

# **REQUIRED TOOLS**









## **DRAWER REMOVAL**







### **REMOVAL**

- 1. Pull tabs toward center
- 2. Lift and pull drawer out

## **RE-INSTALL**

- 1. Align drawer hole with slider stud
- 2. Push tabs back in to secure

## **DOOR ADJUSTMENT**



Adjusts the door vertically



Adjusts the door horizontally



Adjusts the door forward and backwards



### **INSTALLATION INSTRUCTIONS**

www.avant-style.com

**SKU:** ED-52060

REV3.19.18

#### **Mirror Installation**







#### **Basin Installation**



Apply sealant around the top edge of the sink rim. Flip top over and align basin to cutout. Screw in threaded bolts to each block. Secure plates with washer then wing nuts.

#### **Top Installation**