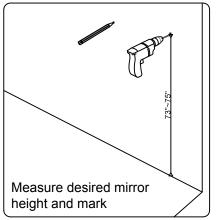

er immediately.

Protect all surfaces from sharp objects, high heat sources, direct prolonged sunlight and chemical hazards.

Professional installation is recommended.



## **PARTS LIST** (may differ depending on purchase)











### **INSTALLATION INSTRUCTIONS**

www.avant-style.com

**SKU:** ED-52060

REV3.19.18

# **REQUIRED TOOLS**









## **DRAWER REMOVAL**







### **REMOVAL**

- 1. Pull tabs toward center
- 2. Lift and pull drawer out

## **RE-INSTALL**

- 1. Align drawer hole with slider stud
- 2. Push tabs back in to secure

## **DOOR ADJUSTMENT**



Adjusts the door vertically



Adjusts the door horizontally



Adjusts the door forward and backwards



### **INSTALLATION INSTRUCTIONS**

www.avant-style.com

**SKU:** ED-52060

REV3.19.18

#### **Mirror Installation**







#### **Basin Installation**



Apply sealant around the top edge of the sink rim. Flip top over and align basin to cutout. Screw in threaded bolts to each block. Secure plates with washer then wing nuts.

#### **Top Installation**