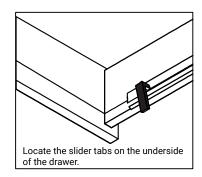

## **RE-INSTALL**

- 1. Align drawer hole with slider stud
- 2. Push tabs back in to secure