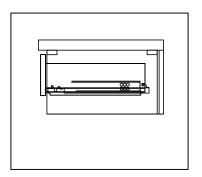

### **INSTALLATION INSTRUCTIONS**

www.avant-style.com

**SKU:** ED-52060

REV3.19.18

Prior to installation, please check the items you have received against the packing list. Report any missing items to your local dealer immediately.

Protect all surfaces from sharp objects, high heat sources, direct prolonged sunlight and chemical hazards.

Professional installation is recommended.



## **PARTS LIST** (may differ depending on purchase)











### **INSTALLATION INSTRUCTIONS**

www.avant-style.com

**SKU:** ED-52060

REV3.19.18

# **REQUIRED TOOLS**









## **DRAWER REMOVAL**







### **REMOVAL**

- 1. Pull tabs toward center
- 2. Lift and pull drawer out

## **RE-INSTALL**

- 1. Align drawer hole with slider stud
- 2. Push tabs back in to secure

## **DOOR ADJUSTMENT**



Adjusts the door vertically



Adjusts the door horizontally



Adjusts the door forward and backwards



### **INSTALLATION INSTRUCTIONS**

www.avant-style.com

**SKU:** ED-52060

REV3.19.18

#### **Mirror Installation**







#### **Basin Installation**



Apply sealant around the top edge of the sink rim. Flip top over and align basin to cutout. Screw in threaded bolts to each block. Secure plates with washer then wing nuts.

#### **Top Installation**