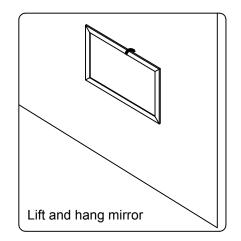

mmediately.

Protect all surfaces from sharp objects, high heat sources, direct prolonged sunlight and chemical hazards.

Professional installation is recommended.



## **PARTS LIST** (may differ depending on purchase)











### **INSTALLATION INSTRUCTIONS**

www.avant-style.com

**SKU:** ED-52060

REV3.19.18

# **REQUIRED TOOLS**









## **DRAWER REMOVAL**







### **REMOVAL**

- 1. Pull tabs toward center
- 2. Lift and pull drawer out

## **RE-INSTALL**

- 1. Align drawer hole with slider stud
- 2. Push tabs back in to secure

## **DOOR ADJUSTMENT**



Adjusts the door vertically



Adjusts the door horizontally



Adjusts the door forward and backwards



### **INSTALLATION INSTRUCTIONS**

www.avant-style.com

**SKU:** ED-52060

REV3.19.18

#### **Mirror Installation**







#### **Basin Installation**



Apply sealant around the top edge of the sink rim. Flip top over and align basin to cutout. Screw in threaded bolts to each block. Secure plates with washer then wing nuts.

#### **Top Installation**