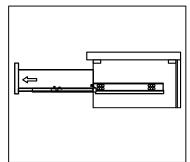

### **INSTALLATION INSTRUCTIONS**

www.avant-style.com

**SKU:** ED-52060

REV3.19.18

Prior to installation, please check the items you have received against the packing list. Report any missing items to your local dealer immediately.

Protect all surfaces from sharp objects, high heat sources, direct prolonged sunlight and chemical hazards.

Professional installation is recommended.



## **PARTS LIST** (may differ depending on purchase)











### **INSTALLATION INSTRUCTIONS**

www.avant-style.com

**SKU:** ED-52060

REV3.19.18

# **REQUIRED TOOLS**









## **DRAWER REMOVAL**







### **REMOVAL**

- 1. Pull tabs toward center
- 2. Lift and pull drawer out

## **RE-INSTALL**

- 1. Align drawer hole with slider stud
- 2. Push tabs back in to secure

## **DOOR ADJUSTMENT**



Adjusts the door vertically



Adjusts the door horizontally



Adjusts the door forward and backwards



### **INSTALLATION INSTRUCTIONS**

www.avant-style.com

**SKU:** ED-52060

REV3.19.18

#### **Mirror Installation**







#### **Basin Installation**



Apply sealant around the top edge of the sink rim. Flip top over and align basin to cutout. Screw in threaded bolts to each block. Secure plates with washer then wing nuts.

#### **Top Installation**