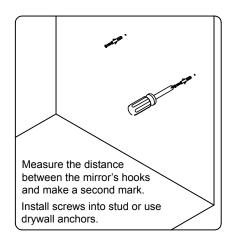

immediately.

Protect all surfaces from sharp objects, high heat sources, direct prolonged sunlight and chemical hazards.

Professional installation is recommended.



## **PARTS LIST** (may differ depending on purchase)











### **INSTALLATION INSTRUCTIONS**

www.avant-style.com

**SKU:** ED-52060

REV3.19.18

# **REQUIRED TOOLS**









## **DRAWER REMOVAL**







### **REMOVAL**

- 1. Pull tabs toward center
- 2. Lift and pull drawer out

## **RE-INSTALL**

- 1. Align drawer hole with slider stud
- 2. Push tabs back in to secure

## **DOOR ADJUSTMENT**



Adjusts the door vertically



Adjusts the door horizontally



Adjusts the door forward and backwards



### **INSTALLATION INSTRUCTIONS**

www.avant-style.com

**SKU:** ED-52060

REV3.19.18

#### **Mirror Installation**







#### **Basin Installation**



Apply sealant around the top edge of the sink rim. Flip top over and align basin to cutout. Screw in threaded bolts to each block. Secure plates with washer then wing nuts.

#### **Top Installation**